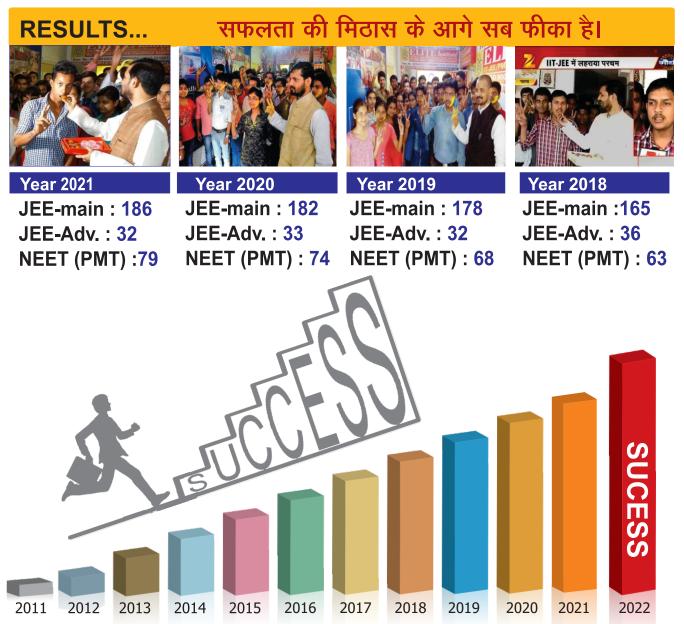

With new changes in the pattern, we are providing students with practical skills which will acquaint them with the pattern as well as train them for the board examinations. It is indeed a prestigious moment for Elite Institute as it celebrates success in IEE Main 2021. Elite now offers IIT JEE coaching in Patna following its success story as 186 students qualified for the JEE Main 2021 exam, including 78 from the General category, 64 from the OBC category and 44 from the SC/ST Category.79 students qualified in NEET. We also offer 'PMT coaching in Patna' along